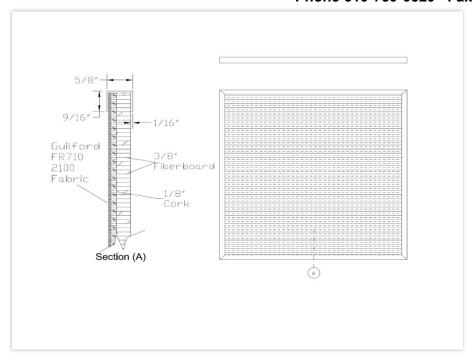

## **FXS Style Aluminum Pre-framed bulletin boards**

Standard Fabric: Guilford of Maine FR701 2100 Acoustic Fabric (Class A Fire rated);

https://www.guilfordofmaine.com/patterns/2100

Alternative fabrics:

FXL Fabric faced bulletin board board constructed of 1/8" natural tan pebble cork laminated to fully tackable 3/8" fiberboard with 1/16 gauge 9/16" face clear anodized aluminum frame. All corners mitered to a hair line joint.